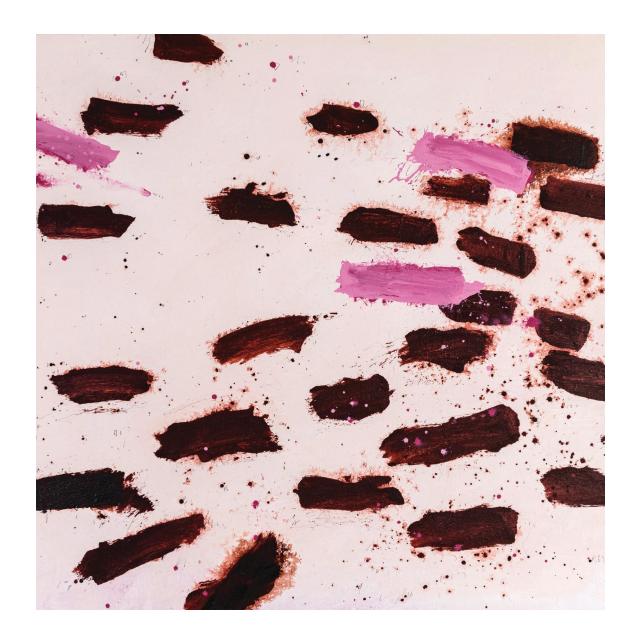

Gary Christian, Edge of the Salt Lake, 2023, Acrylic paint with sand and calcite, pencil and pastel on canvas,  $130 \times 130 \text{cm}$  Price (inc GST): \$6,000