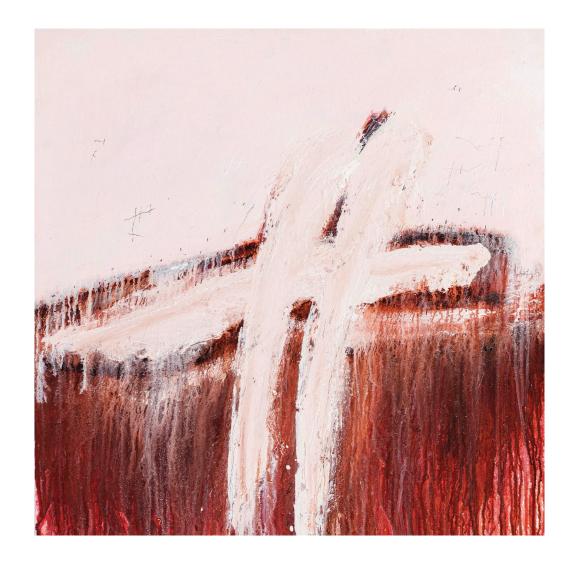

Gary Christian, Edge of the Salt Lake, 2023, Acrylic paint with sand and calcite, pencil and pastel on canvas,  $130 \times 130 \text{cm}$  Price (inc GST): \$6,000