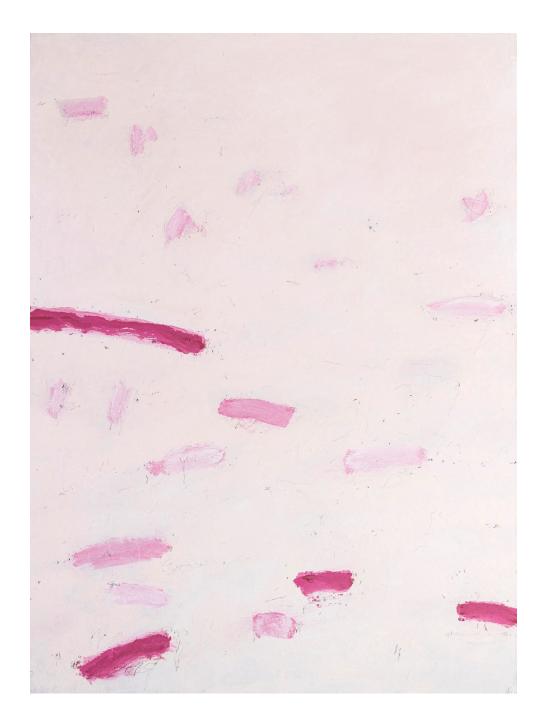

## Jennings Kerr

Gary Christian
On the Edge of a Beautiful World

Gary Christian, On the Pink Salt Lake, midday too bright to see, 2023, Acrylic paint with sand and calcite, pencil and pastel on canvas, 190 x 140cm Price (inc GST): \$8,800