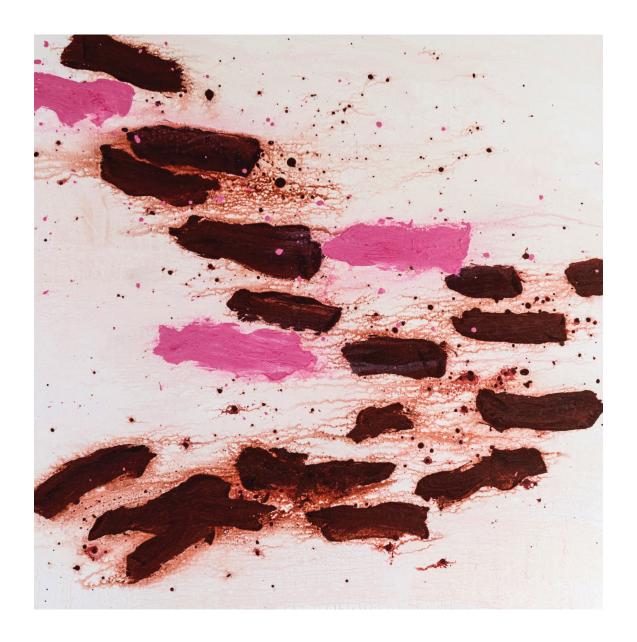

Gary Christian, Dry Bone Lake, Deep Time, 2023, Acrylic paint with sand and calcite, pencil and pastel on canvas,  $190 \times 140$ cm Price (inc GST):  $\$8,\!800$ 

Gary Christian, At the edge of wonder on the Pink Salt Lake, 2023, Acrylic paint with sand and calcite, pencil and pastel on canvas, 170 x 130cm Price (inc GST): \$6,800