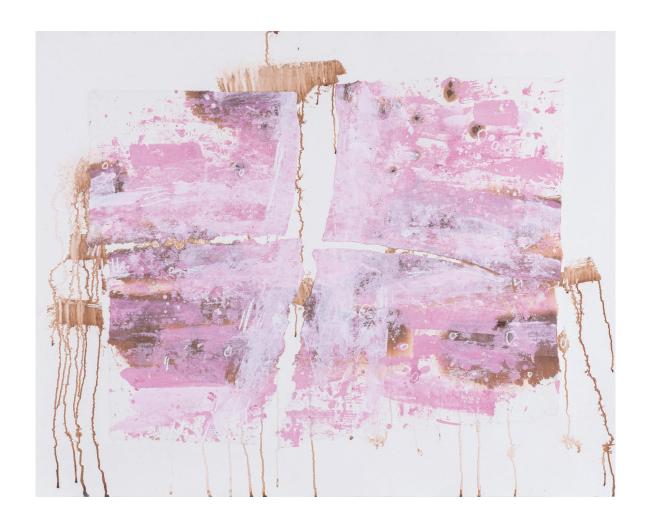

Gary Christian, Edge of the Salt Lake, 2023, Acrylic paint with sand and calcite, pencil and pastel on canvas,  $130 \times 130 \text{cm}$  Price (inc GST): \$6,000