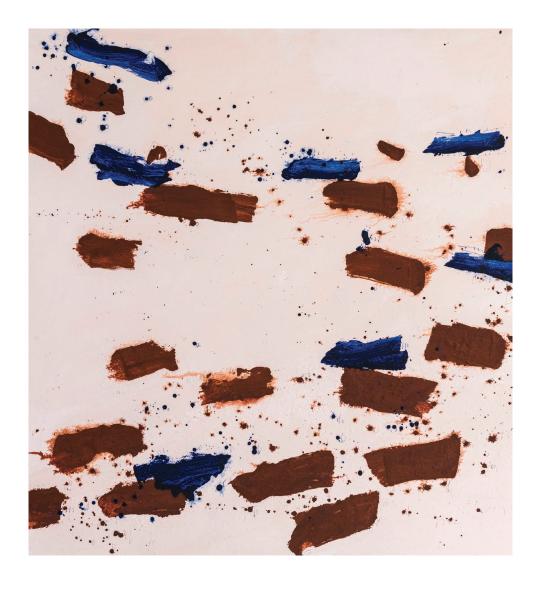

Gary Christian, Edge of the Salt Lake, 2023, Acrylic paint with sand and calcite, pencil and pastel on canvas,  $130 \times 130 \text{cm}$  Price (inc GST): \$6,000